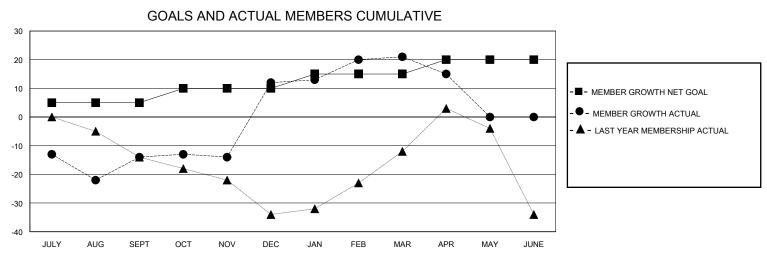

## District A 2

Results as of: 4/30/2024

| GMT:          |               | LOC         | ATION ON IARIO |                       |                         |                         | GMT CA                                             |  |  |
|---------------|---------------|-------------|----------------|-----------------------|-------------------------|-------------------------|----------------------------------------------------|--|--|
|               | Club          | S           |                | Members               |                         |                         |                                                    |  |  |
|               | RESULTS FOR   | R 2023-2024 |                | RESULTS FOR 2023-2024 |                         |                         |                                                    |  |  |
| QUARTER       | NEW CLUB GOAL | NEW CLUBS   | DROPPED CLUBS  | QUARTER MEN           | MBER GROWTH NET<br>GOAL | MEMBER GROWTH<br>ACTUAL | DROPPED<br>MEMBERS ACTUAL<br>(including transfers) |  |  |
| JULY/AUG/SEPT | 0             | 0           | 0              | JULY/AUG/SEPT         | 5                       | 36                      | 45                                                 |  |  |
| OCT/NOV/DEC   | 1             | 0           | 0              | OCT/NOV/DEC           | 5                       | 58                      | 28                                                 |  |  |
| JAN/FEB/MAR   | 0             | 0           | 0              | JAN/FEB/MAR           | 5                       | 51                      | 35                                                 |  |  |
| APR/MAY/JUNE  | 0             | 1           | 0              | APR/MAY/JUNE          | 5                       | 32                      | 37                                                 |  |  |