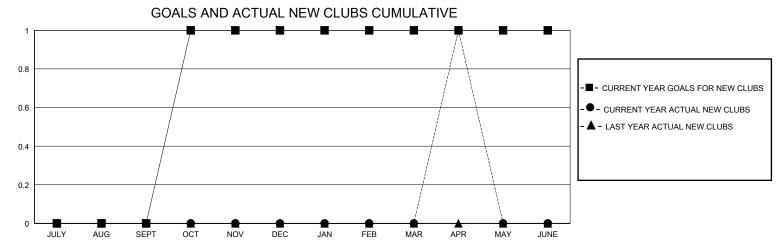

## District A 2

Results as of: 4/30/2024

| GMT:          |               | LOC         | ATION ON IARIO |                       |                         |                         | GMT CA                                             |  |  |
|---------------|---------------|-------------|----------------|-----------------------|-------------------------|-------------------------|----------------------------------------------------|--|--|
|               | Club          | S           |                | Members               |                         |                         |                                                    |  |  |
|               | RESULTS FOR   | R 2023-2024 |                | RESULTS FOR 2023-2024 |                         |                         |                                                    |  |  |
| QUARTER       | NEW CLUB GOAL | NEW CLUBS   | DROPPED CLUBS  | QUARTER MEN           | MBER GROWTH NET<br>GOAL | MEMBER GROWTH<br>ACTUAL | DROPPED<br>MEMBERS ACTUAL<br>(including transfers) |  |  |
| JULY/AUG/SEPT | 0             | 0           | 0              | JULY/AUG/SEPT         | 5                       | 36                      | 45                                                 |  |  |
| OCT/NOV/DEC   | 1             | 0           | 0              | OCT/NOV/DEC           | 5                       | 58                      | 28                                                 |  |  |
| JAN/FEB/MAR   | 0             | 0           | 0              | JAN/FEB/MAR           | 5                       | 51                      | 35                                                 |  |  |
| APR/MAY/JUNE  | 0             | 1           | 0              | APR/MAY/JUNE          | 5                       | 32                      | 37                                                 |  |  |